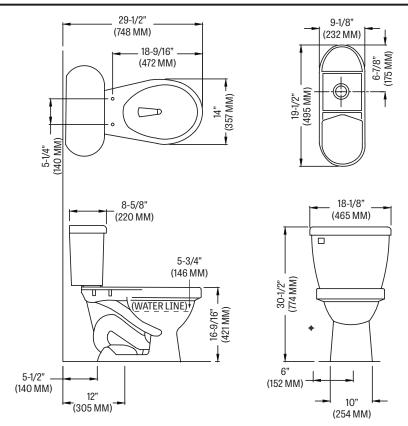

### **TECHNICAL INFORMATION**

Note: these dimensions are nominal and subject to change without notice.

Fixture performance and specifications meet or exceed ASME A112.19.2/CSA B45.1 standards, and other state and local codes.